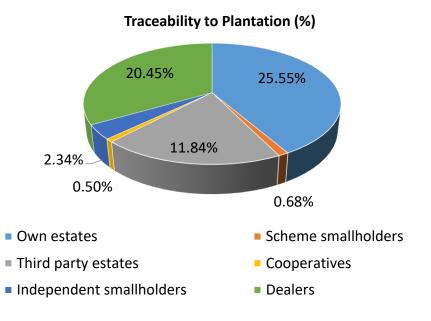

In terms of volume of FFB traceable, 25.55% was sourced from mill's own plantation, 0.68% from scheme smallholders, 11.84% from third party plantations, 0.50% from cooperatives, 2.34% from independent smallholders, and 20.45% from dealers.